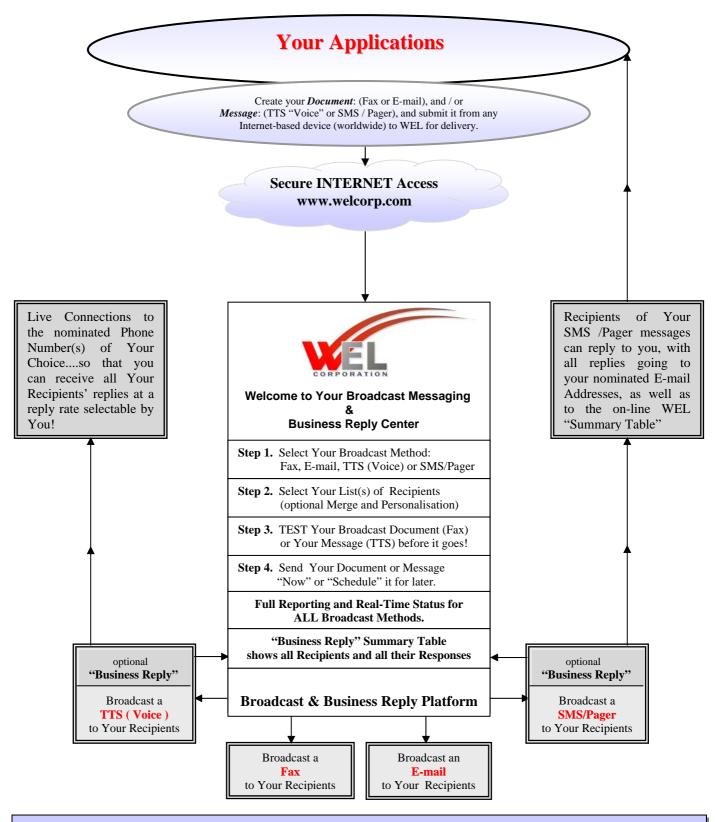

- SOAP-enabled Web Portal <u>www.welcorp.com</u> provides 24 x 7 Mission-Critical Connectivity with your Suppliers, Customers, Partners and Staff via any, or all, methods of your choice from any popular internet-based communications device: Text-to-Speech (Voice), Fax, Short Message Service (SMS & Paging), and E-mail.
- SOAP API for easy integration with your business applications, supply chain systems, ERP and CRM initiatives.
- On-line interactive Reporting Service monitors the real-time status of all your Outbound Messaging *including* all of your Recipients' *Business Reply* Responses. The Integrated Archive provides a powerful tool to manage and audit your broadcast history.
- Pay Per Transaction Billing makes budgeting easy. No Set-up or Connection Fees, No additional Hardware or Software required; No Minimum Monthly Charges and No on-going Contracts. Need that extra Broadcast Capacity, or can't afford you own?... then access WEL's huge Broadcast Platform.

FAX: Eliminate or backup your enterprise FAX servers by connecting to the WEL Web Portal

**VOICE:** Have your **personalised text message merged with company contact lists**, automatically translated into spoken words to be heard by hundreds of recipients simultaneously on their mobile or fixed-line phones. Give your Recipients the opportunity to immediately respond back to you (*Business Reply*). Responses can be monitored in real-time and on-line. The possibilities are endless. For example, one customer has integrated TTS "voice" broadcasting services with their list of delinquent payment accounts so that payment reminders no longer need to be mailed. Now a friendly voice reminder is broadcast in the place of two letters, cutting costs and improving collections and streamlining workflow.

**EMAIL:** Have you ever wondered *if* your e-mails reached your Recipients....and *if* they even read them? WEL Summarises all possible information on the **status of your e-mail broadcasts**.

**SMS:** Having problems reaching your Suppliers, Customers, Partners and Staff.....whether they are just next door or scattered across the Country?....then WEL *Mobile Messaging* (**SMS and Pager Broadcasts** to Mobile Phones) solutions will reach them every time and get their immediate attention! Give your Recipients the opportunity to immediately respond back to you (*Business Reply*). You can see all "Business Replies" in your e-mail as well as collated on the WEL website in the "Business Reply" Summary Table.